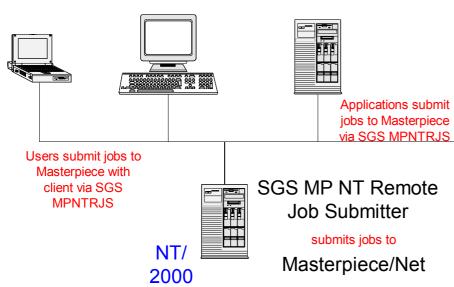

### **Remote Job Submitter**

www.solventgreen.com

Sclvent Green

Do you run your Masterpiece system on NT or Windows 2000 ?

Do you need to be able to submit jobs to Masterpiece from users desktops or do you need to have other applications submit Masterpiece jobs (e.g. for interfacing)?

Then Masterpiece NT Remote Job Submitter will do the job !!!!!

**Features include :** 

- Host server that runs on your Masterpiece server and submits masterpiece jobs
- Desktop client software to request Masterpiece jobs
- Full source code for client so you can integrate into your own applications
- Integrated with Solvent Green's <u>Postmaster</u> <u>2000 Excel based External Feed Generator</u> <u>software</u>